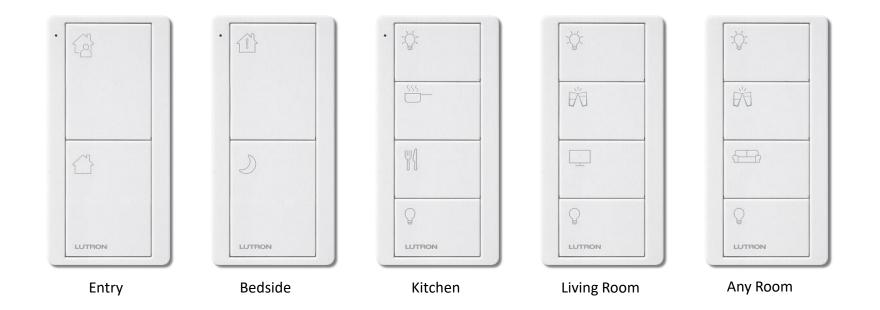

#### **Pico Wireless Scene Keypads**

Automatic configuration of scenes for typical applications