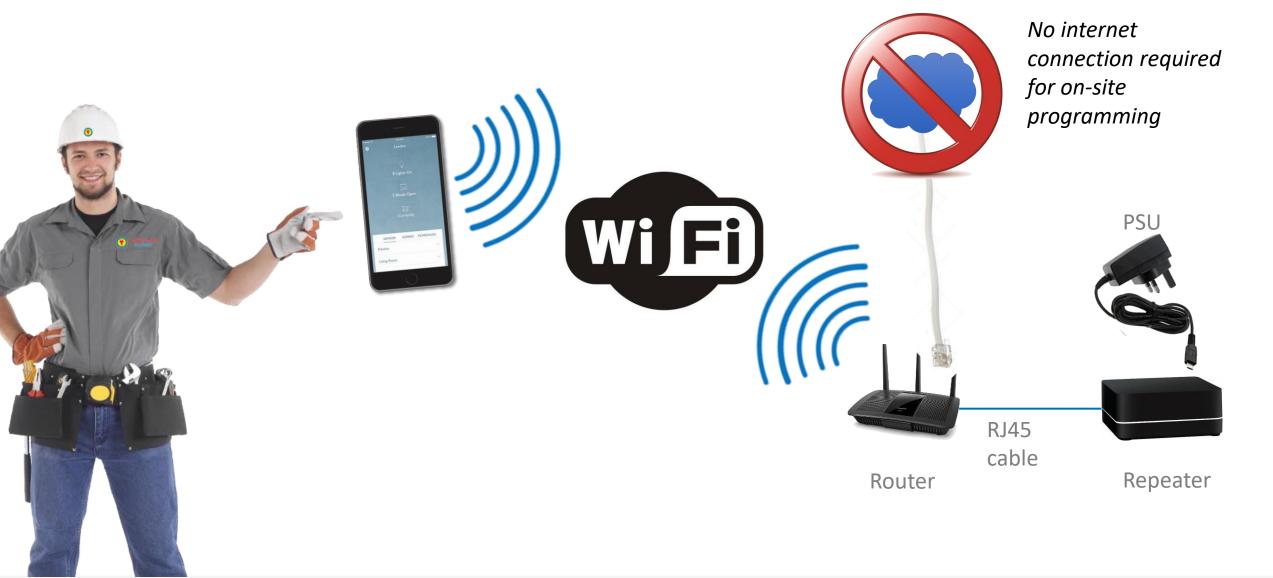

#### **RA2 Select Main Repeater**

The RA2 Select main repeater allows for setup, control, and monitoring of select lighting devices and Lutron wireless shades from a smartphone or tablet using the

- Supports up to 100 wireless devices (including dimmers, switches, Pico wireless controls, and wireless shades). The main repeater and additional wireless repeaters each count as one device.
- . Programmed via the Lutron App (available for iOS<sub>®</sub> and
- · Scene control via the Lutron App and Pico scene keypads

The main repeater is connected to the home network to enable set-up, control and monitoring