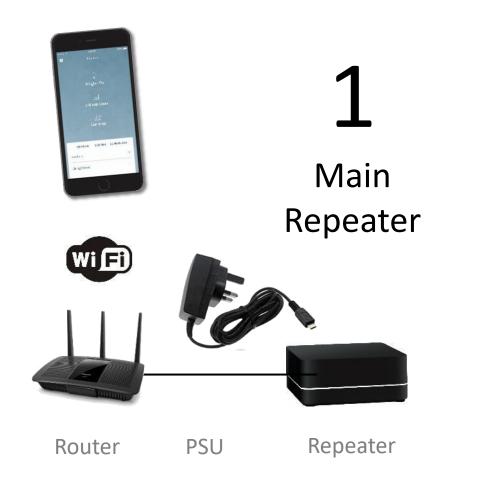

#### **RA2 Select Products**

Lutron App and Main Repeater

#### **RA2 Select Main Repeater**

The RA2 Select main repeater allows for setup, control, and monitoring of select lighting devices and Lutron wireless shades from a smartphone or tablet using the

- Supports up to 100 wireless devices (including dimmers, switches, Pico wireless controls, and wireless shades). The main repeater and additional wireless repeaters each count as one device.
- . Programmed via the Lutron App (available for iOS<sub>®</sub> and
- · Scene control via the Lutron App and Pico scene keypads

The main repeater is connected to the home network to enable set-up, control and monitoring