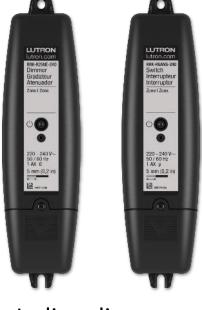

#### **Inline Dimmer**

1W Minimum Load

#### **Inline Dimmer – LED Loads**

250W

No de-rating required

see www.Lutron.com/LED

6A
Lighting Load

2A
Fans

#### **Inline Switch**

"What about LED inrush?"

Uses adaptive zero-cross switching (just like the DIN-rail switching modules) to prevent this being a problem...