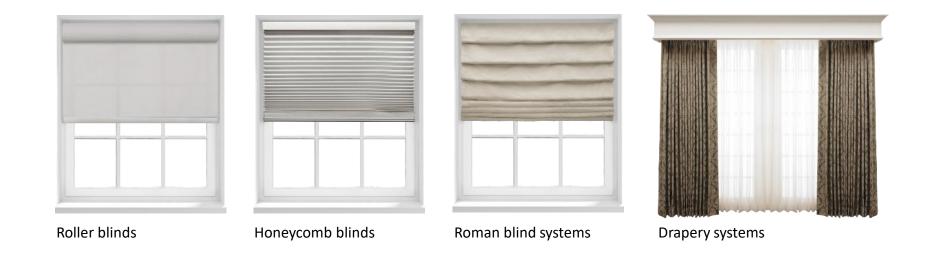

#### **RA2 Select with Shades**

Triathlon: Battery Powered (or 15V) and Wireless

SivoiaQS with Clear Connect RF "dongle" (except venetian / tilting shades)

#### **Lutron Sivoia RF and Triathlon Blinds**

- RA2 Select works with Triathlon, Triathlon WIDR, and Sivoia QS Wireless
- Tilt function NOT supported (Horizontal Sheer or Venetian Blinds)