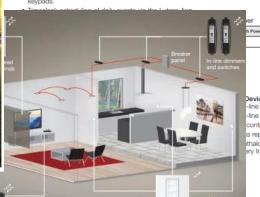

#### SIMPLE. RELIABLE. AFFORDABLE

#### Simple, Reliable, Affordable

Pico keypads

In-line dimmers and switches

Occupancy Sensors

#### Simple retrofit solution

**RA2 Select** 

**OLUTRON** 

In-line dimmer/in-line switch fits in the ceiling void for fast, convenient installation. Pico wireless controls require no wires and last 10 years.