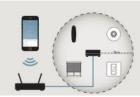

#### **RA2 Select Main Repeater**

The RA2 Select main repeater allows for setup, control, and monitoring of select lighting devices and Lutron wireless shades from a smartphone or tablet using the

- Supports up to 100 wireless devices (including dimmers, switches, Pico wireless controls, and wireless shades). The main repeater and additional wireless repeaters each count as one device.
- . Programmed via the Lutron App (available for iOS<sub>®</sub> and
- · Scene control via the Lutron App and Pico scene keypads

The main repeater is connected to the home network to enable set-up, control and monitoring