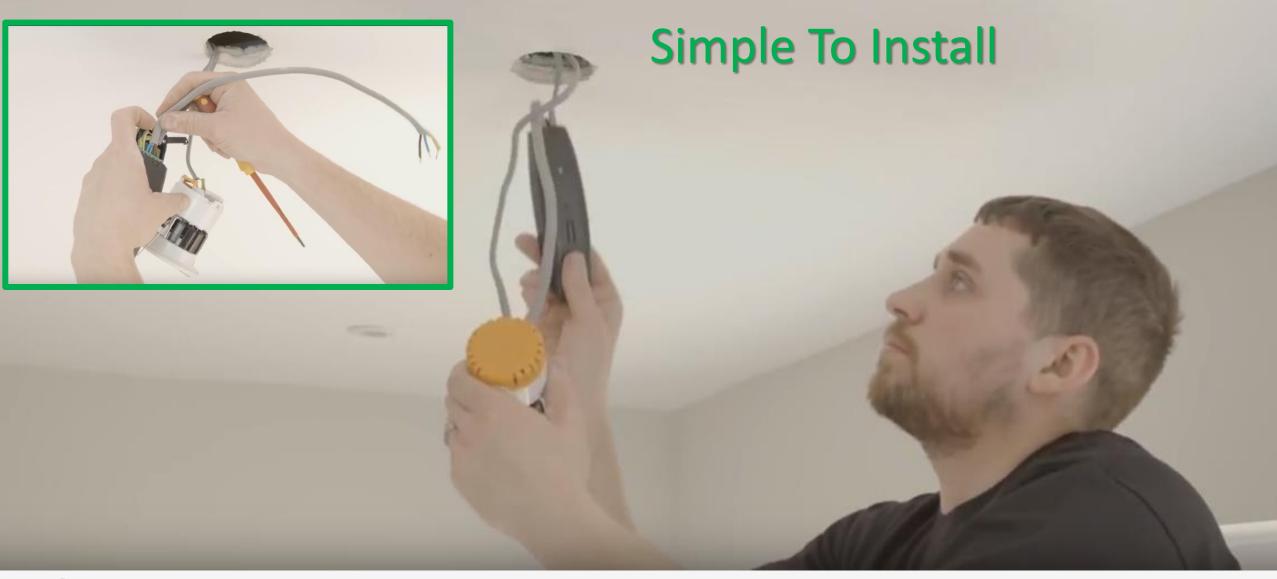

#### Simple retrofit solution

**RA2 Select** 

**OLUTRON** 

In-line dimmer/in-line switch fits in the ceiling void for fast, convenient installation. Pico wireless controls require no wires and last 10 years.