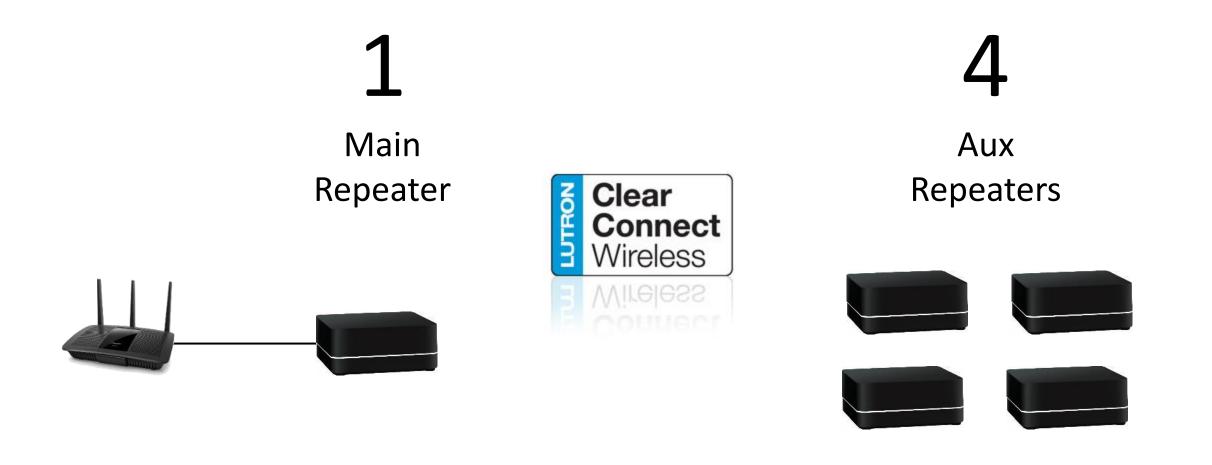

#### **RA2 Select – Main and Aux Repeaters**

#### **RA2 Select Main Repeater**

The RA2 Select main repeater allows for setup, control, and monitoring of select lighting devices and Lutron wireless shades from a smartphone or tablet using the

- Supports up to 100 wireless devices (including dimmers, switches, Pico wireless controls, and wireless shades). The main repeater and additional wireless repeaters each count as one device.
- . Programmed via the Lutron App (available for iOS<sub>®</sub> and
- · Scene control via the Lutron App and Pico scene keypads