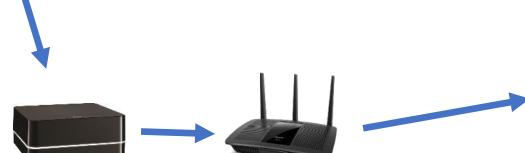

The main repeater is connected to the home network to enable set-up, control and monitoring