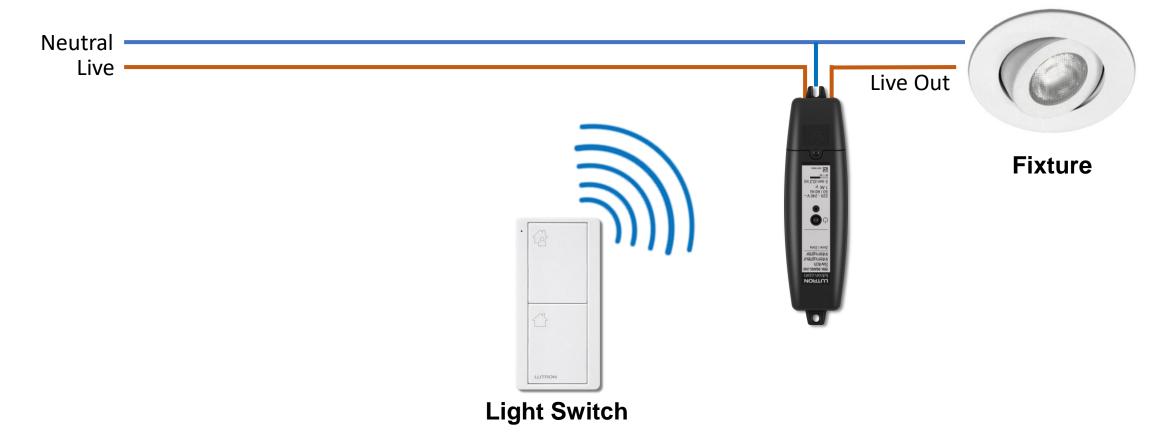

### RA2 Select Wiring

Lighting Control Institute

RA2 Select Main Repeater

-line dimmer -line switch

> s repeaters (up to 4 LK-REPPRO-BL) thalon and Sivoia QS Wireless roller ery track, Kirbé, and Roman shade