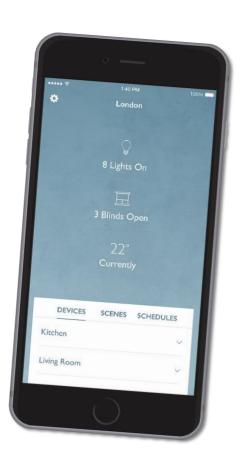

#### **RA2 Select Main Repeater**

The RA2 Select main repeater allows for setup, control, and monitoring of select lighting devices and Lutron wireless shades from a smartphone or tablet using the

- Supports up to 100 wireless devices (including dimmers, switches, Pico wireless controls, and wireless shades). The main repeater and additional wireless repeaters each count as one device.
- . Programmed via the Lutron App (available for iOS<sub>®</sub> and
- · Scene control via the Lutron App and Pico scene keypads

The main repeater is connected to the home network to enable set-up, control and monitoring