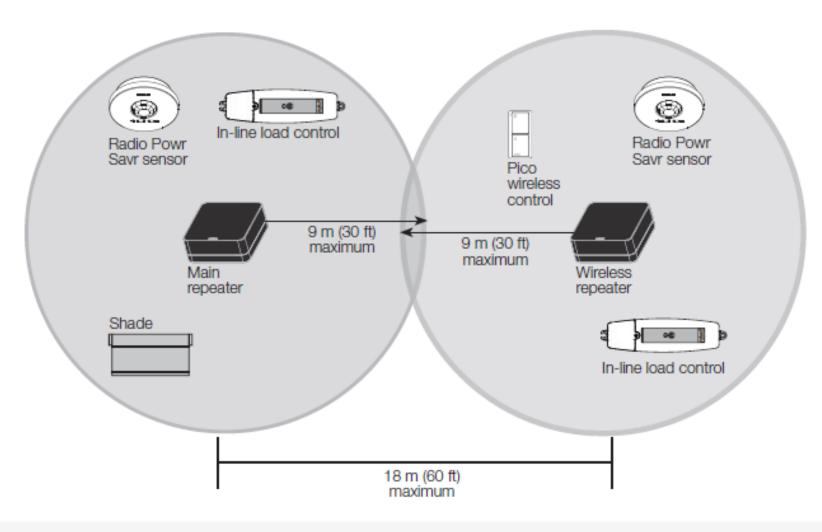

ights | Pendant | Blind     |
|--|--------|---------|-------------------|------------------|---------|-----------|
|  |        | Bright  | 100%              | 100%             | 100%    | Open      |
|  | \$\$\$ | Cooking | 100%              | 100%             | 50%     | 75% Open  |
|  | 4      | Dining  | 20%               | 65%              | 50%     | Half Open |
|  |        | Off     | Off               | Off              | Off     | Closed    |



#### RA2 Select System Design

**Step 1: Add the main repeater** 



**Step 2: Pick your load controllers (switch / dim)** 





**Step 3: Pick your Zone and Scene Picos** 





















#### **RA2 Select – Main Repeater**





#### **RA2 Select – Main Repeater and Devices**









#### **RA2 Select – Radio Range**

9m
To Devices





Between Repeaters



#### **RA2 Select – Main and Aux Repeaters**





#### **RA2 Select – System Size**

100

Devices Total









# 250W

Trailing Edge LED Dimmer



#### **Inline Dimmer**

1W Minimum Load





#### **Inline Dimmer – LED Loads**

250W

No de-rating required

see www.Lutron.com/LED







6A
Lighting Load

2A
Fans



#### **Inline Switch**

"What about LED inrush?"

Uses adaptive zero-cross switching (just like the DIN-rail switching modules) to prevent this being a problem...





# Pre-made common scenes







#### **Pico Wireless Scene Keypads**



Automatic configuration of scenes for typical applications



#### **Pico Wireless Audio Remotes**



#### **Simple Reliable Audio Control**

- Play/Pause
- Volume Up
- Cycle thru favourite stations
- Volume Down
- Sk