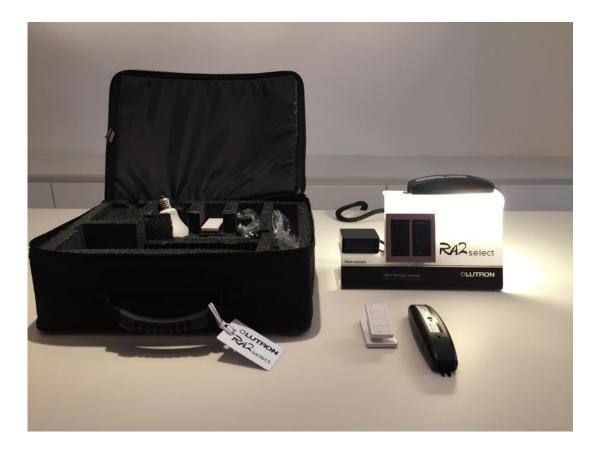

s devices (including dimmers, switches, Pico wireless controls, and wireless shades). The main repeater and additional wireless repeaters each count as one device.
- . Programmed via the Lutron App (available for iOS<sub>®</sub> and
- · Scene control via the Lutron App and Pico scene keypads



RA2 Select Main Repeater



-line dimmer -line switch

> s repeaters (up to 4 LK-REPPRO-BL) thalon and Sivoia QS Wireless roller ery track, Kirbé, and Roman shade

#### Simple retrofit solution

**RA2 Select** 

**OLUTRON** 

In-line dimmer/in-line switch fits in the ceiling void for fast, convenient installation. Pico wireless controls require no wires and last 10 years.

The main repeater is connected to the home network to enable set-up, control and monitoring





#### **RA2 Select Demo Case**