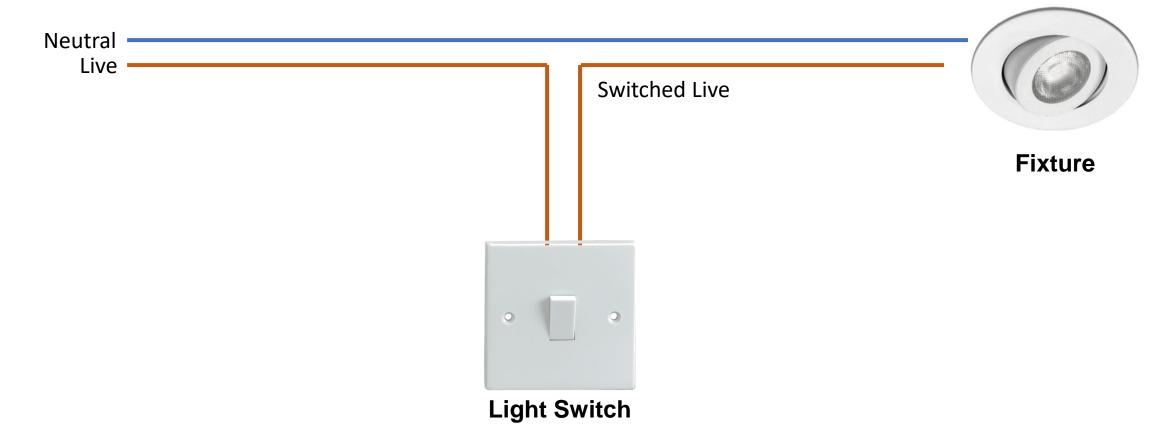

# Traditional Lighting Controls

### RA2 Select Wiring

Lighting Control Institute