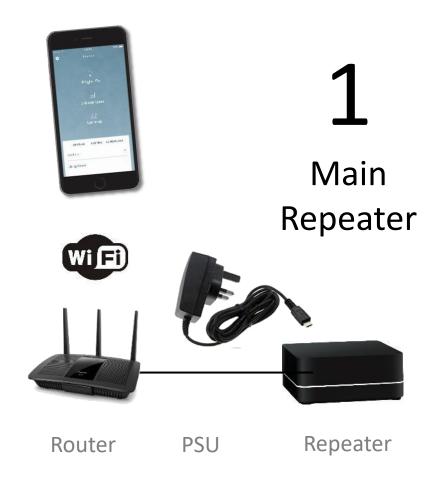

#### **RA2 Select Products**

Lutron App and Main Repeater

#### **RA2 Select Main Repeater**

The RA2 Select main repeater allows for setup, control, and monitoring of select lighting devices and Lutron wireless shades from a smartphone or tablet using the

- Supports up to 100 wireless devices (including dimmers, switches, Pico wireless controls, and wireless shades). The main repeater and additional wireless repeaters each count as one device.
- . Programmed via the Lutron App (available for iOS<sub>®</sub> and
- · Scene control via the Lutron App and Pico scene keypads

The main repeater is connected to the home network to enable set-up, control and monitoring