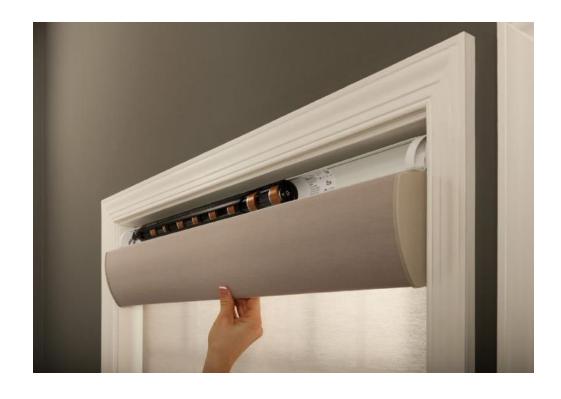

#### **RA2 Select with Shades**

Triathlon: Battery Powered (or 15V) and Wireless

SivoiaQS with Clear Connect RF "dongle" (except venetian / tilting shades)

#### **Lutron Sivoia RF and Triathlon Blinds**

- RA2 Select works with Triathlon, Triathlon WIDR, and Sivoia QS Wireless
- Tilt function NOT supported (Horizontal Sheer or Venetian Blinds)