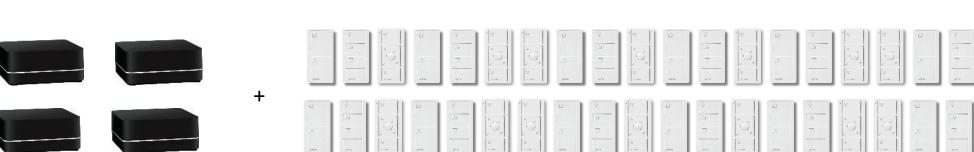

right  | 100%              | 100%             | 100%    | Open      |
|  | \$\$\$ | Cooking | 100%              | 100%             | 50%     | 75% Open  |
|  | 4      | Dining  | 20%               | 65%              | 50%     | Half Open |
|  |        | Off     | Off               | Off              | Off     | Closed    |



#### RA2 Select System Design

**Step 1: Add the main repeater** 



**Step 2: Pick your load controllers (switch / dim)** 





**Step 3: Pick your Zone and Scene Picos** 





















#### **RA2 Select – Main Repeater**





#### **RA2 Select – Main Repeater and Devices**









#### **RA2 Select – Radio Range**

9m
To Devices





Between Repeaters



#### **RA2 Select – Main and Aux Repeaters**





#### **RA2 Select – System Size**

100

Devices Total









# 250W

Trailing Edge LED Dimmer



#### **Inline Dimmer**

1W Minimum Load





#### **Inline Dimmer – LED Loads**

250W

No de-rating required

see www.Lutron.com/LED







6A
Lighting Load

2A
Fans



#### **Inline Switch**

"What about LED inrush?"

Uses adaptive zero-cross switching (just like the DIN-rail switching modules) to prevent this being a problem...





# Pre-made common scenes







#### **Pico Wireless Scene Keypads**



Automatic configuration of scenes for typical applications



#### **Pico Wireless Audio Remotes**



#### **Simple Reliable Audio Control**

- Play/Pause
- Volume Up
- Cycle thru favourite stations
- Volume Down
- Skip Track



All speaker/amps supported
Automatic discovery of Sonos configuration







#### **RA2 Select with Shades**



Triath