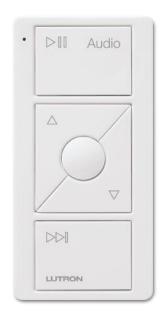

#### **Pico Wireless Audio Remotes**

#### **Simple Reliable Audio Control**

- Play/Pause
- Volume Up
- Cycle thru favourite stations
- Volume Down
- Skip Track

All speaker/amps supported
Automatic discovery of Sonos configuration