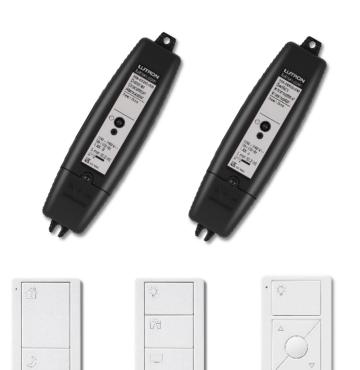

#### **Inline Dimmer**

1W Minimum Load

#### **Inline Dimmer – LED Loads**

250W

No de-rating required

see www.Lutron.com/LED

6A
Lighting Load

2A
Fans

#### **Inline Switch**

"What about LED inrush?"

Uses adaptive zero-cross switching (just like the DIN-rail switching modules) to prevent this being a problem...

#### **Pico Wireless Scene Keypads**

Automatic configuration of scenes for typical applications