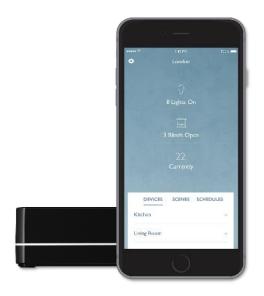

#### **RA2 Select Main Repeater**

The RA2 Select main repeater allows for setup, control, and monitoring of select lighting devices and Lutron wireless shades from a smartphone or tablet using the

- Supports up to 100 wireless devices (including dimmers, switches, Pico wireless controls, and wireless shades). The main repeater and additional wireless repeaters each count as one device.
- . Programmed via the Lutron App (available for iOS<sub>®</sub> and
- · Scene control via the Lutron App and Pico scene keypads

The main repeater is connected to the home network to enable set-up, control and monitoring