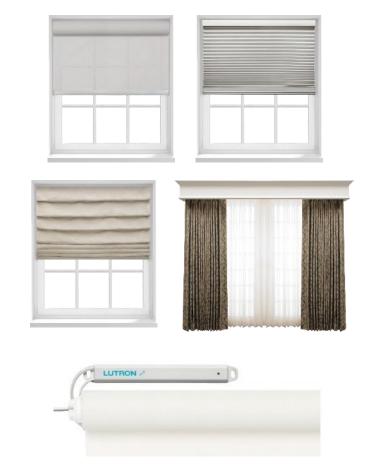

#### **RA2 Select with Shades**

Triathlon: Battery Powered (or 15V) and Wireless

SivoiaQS with Clear Connect RF "dongle" (except venetian / tilting shades)

#### **Lutron Sivoia RF and Triathlon Blinds**

- RA2 Select works with Triathlon, Triathlon WIDR, and Sivoia QS Wireless
- Tilt function NOT supported (Horizontal Sheer or Venetian Blinds)