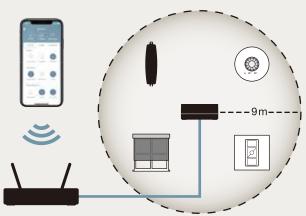

## Simple wireless solution

In-line dimmer / in-line switch fits in the ceiling void for fast, convenient installation. Pico wireless controls require no wires and batteries will last 10 years.

The main repeater is connected to the home network to enable setup, control, and monitoring via the Lutron App.