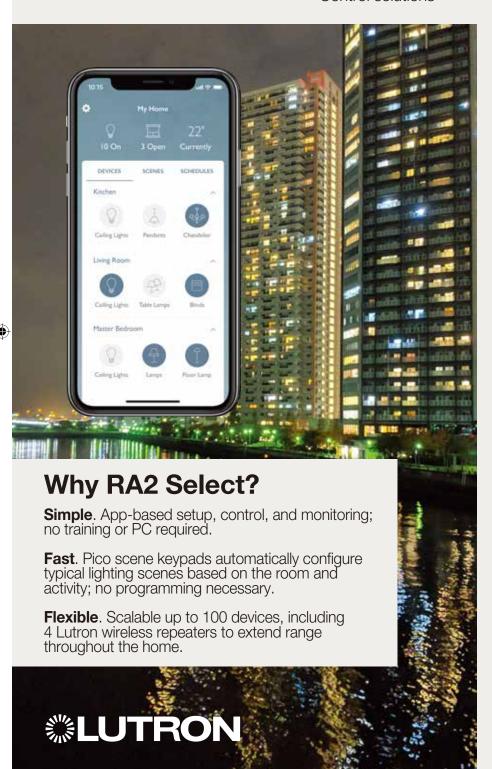

## RA2 Select

Personalized
Smart lighting & blinds
Control solutions

## **Smart home made simple**

Three key app features that will make a homeowner's life easier:

**Scheduling** — automatically adjusts lights and blinds at set times of day.

**Geofencing** — controls lights based on your location. This feature can turn lights on for you when you arrive home and notify you if you have left lights on when you leave.

**Smart Away** — randomly turns lights on and off in the evening, so it looks like you're home, even when you're not.