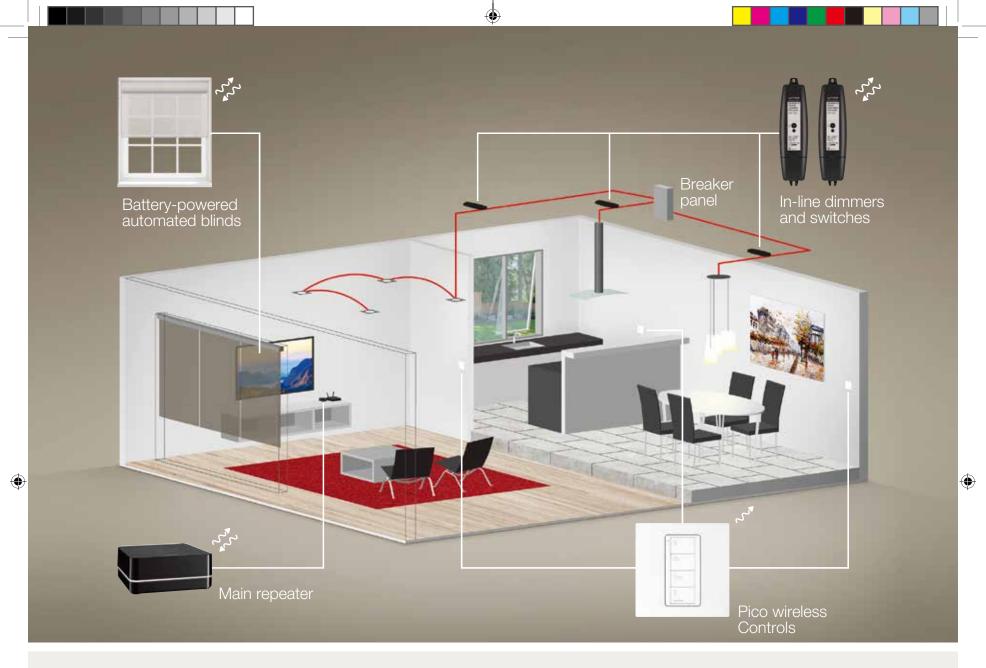

## Simple wireless solution

In-line dimmer / in-line switch fits in the ceiling void for fast, convenient installation. Pico wireless controls require no wires and batteries will last 10 years.

The main repeater is connected to the home network to enable setup, control, and monitoring via the Lutron App.