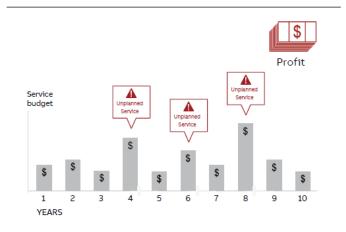

fixed annual price, regardless of how often they are used.

#### Focus on core activities

•Remove the burden and distractions of non-core activities, and work secure in the knowledge that your drives are well maintained.

## **Without WeCare**

## **With WeCare**









## Reasons to choose WeCare Drive Program ("WeCare")

#### **Efficiency**

•Avoid hassle, wasted time and unnecessary bureaucracy in handling routine and emergency maintenance.

#### **Cost Control**

•Maintenance and other support activities are offered at a fixed annual price, regardless of how often they are used.

#### Focus on core activities

•Remove the burden and distractions of non-core activities, and work secure in the knowledge that your drives are well maintained.

## **Without WeCare**

# **With WeCare**









#### WeCare:

# 2 levels to fit the customer's specific needs

#### **Preventive Care**



Extended lifetime of drives due to replacement of aging components such as cooling fans

Preventive Maintenance kits and labor for exchange included.

Annual Drive health check up at site based on the standard preventive actions.

Free One year Preventive Care when purchase ABB Drives\* from us

#### Complete Care



Fixed annual maintenance fee covering unexpected failures and replacement of aging components

Preventive Care

Minimal annual fees (10% of Drive costs on average)

#### Services offer at a fixed annual fee





#### WeCare:

# Services can be tailored made to suit your needs

# Onsite inspection



Yearly onsite inspection ensures proper operations and helps identify early sings